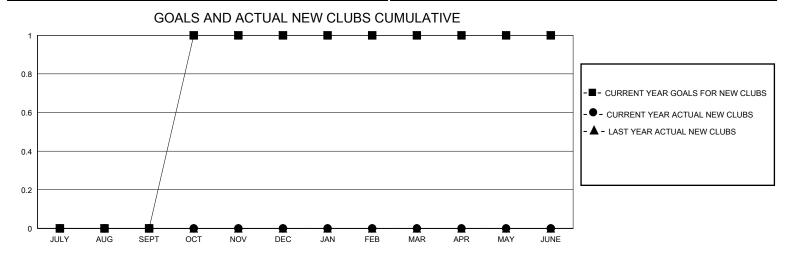

## District 14 D

GMT: LOCATION PENNSYLVANIA GMT CA

| •             |               |             |               |                       |                        |                         | •                                                  |  |
|---------------|---------------|-------------|---------------|-----------------------|------------------------|-------------------------|----------------------------------------------------|--|
| Clubs         |               |             |               | Members               |                        |                         |                                                    |  |
|               | RESULTS FOR   | R 2023-2024 |               | RESULTS FOR 2023-2024 |                        |                         |                                                    |  |
| QUARTER       | NEW CLUB GOAL | NEW CLUBS   | DROPPED CLUBS | QUARTER MEME          | BER GROWTH NET<br>GOAL | MEMBER GROWTH<br>ACTUAL | DROPPED<br>MEMBERS ACTUAL<br>(including transfers) |  |
| JULY/AUG/SEPT | 0             | 0           | 0             | JULY/AUG/SEPT         | 17                     | 23                      | 31                                                 |  |
| OCT/NOV/DEC   | 1             | 0           | 0             | OCT/NOV/DEC           | 23                     | 20                      | 19                                                 |  |
| JAN/FEB/MAR   | 0             | 0           | 0             | JAN/FEB/MAR           | 35                     | 0                       | 0                                                  |  |
| APR/MAY/JUNE  | 0             | 0           | 0             | APR/MAY/JUNE          | 20                     | 0                       | 0                                                  |  |