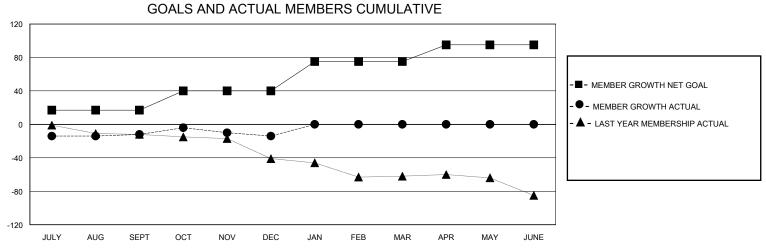

## District 14 D

GMT: LOCATION PENNSYLVANIA GMT CA

| •             |               |             |               |                       |                        |                         | •                                                  |  |
|---------------|---------------|-------------|---------------|-----------------------|------------------------|-------------------------|----------------------------------------------------|--|
| Clubs         |               |             |               | Members               |                        |                         |                                                    |  |
|               | RESULTS FOR   | R 2023-2024 |               | RESULTS FOR 2023-2024 |                        |                         |                                                    |  |
| QUARTER       | NEW CLUB GOAL | NEW CLUBS   | DROPPED CLUBS | QUARTER MEME          | BER GROWTH NET<br>GOAL | MEMBER GROWTH<br>ACTUAL | DROPPED<br>MEMBERS ACTUAL<br>(including transfers) |  |
| JULY/AUG/SEPT | 0             | 0           | 0             | JULY/AUG/SEPT         | 17                     | 23                      | 31                                                 |  |
| OCT/NOV/DEC   | 1             | 0           | 0             | OCT/NOV/DEC           | 23                     | 20                      | 19                                                 |  |
| JAN/FEB/MAR   | 0             | 0           | 0             | JAN/FEB/MAR           | 35                     | 0                       | 0                                                  |  |
| APR/MAY/JUNE  | 0             | 0           | 0             | APR/MAY/JUNE          | 20                     | 0                       | 0                                                  |  |